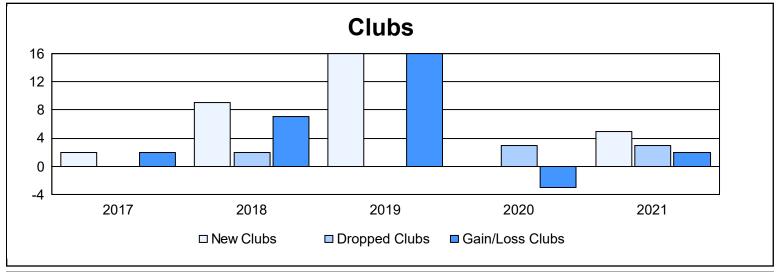

District 3232F2 As of June 2021 Cumulative

| Year      | New<br>Clubs | Dropped<br>Clubs | Gain/<br>Loss<br>Clubs | New<br>Members | Charter<br>Members | Reinstate<br>Members | Transfer<br>Members | Total<br>Member<br>Added | Total<br>Members<br>Dropped | Gain/<br>Loss<br>Members |
|-----------|--------------|------------------|------------------------|----------------|--------------------|----------------------|---------------------|--------------------------|-----------------------------|--------------------------|
| 2016-2017 | 2            | 0                | 2                      | 333            | 43                 | 37                   | 5                   | 418                      | 280                         | 138                      |
| 2017-2018 | 9            | 2                | 7                      | 398            | 306                | 13                   | 6                   | 723                      | 334                         | 389                      |
| 2018-2019 | 16           | 0                | 16                     | 597            | 399                | 25                   | 5                   | 1,026                    | 389                         | 637                      |
| 2019-2020 | 0            | 3                | -3                     | 161            | 35                 | 118                  | 8                   | 322                      | 879                         | -557                     |
| 2020-2021 | 5            | 3                | 2                      | 267            | 123                | 10                   | 0                   | 400                      | 422                         | -22                      |
| Average   | 6            | 2                | 5                      | 351            | 181                | 41                   | 5                   | 578                      | 461                         | 117                      |