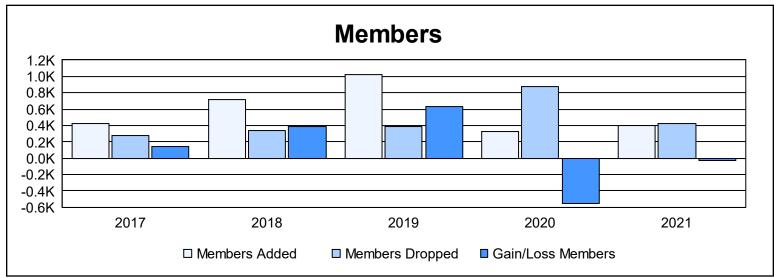

District 3232F2 As of June 2021 Cumulative

| Year      | New<br>Clubs | Dropped<br>Clubs | Gain/<br>Loss<br>Clubs | New<br>Members | Charter<br>Members | Reinstate<br>Members | Transfer<br>Members | Total<br>Member<br>Added | Total<br>Members<br>Dropped | Gain/<br>Loss<br>Members |
|-----------|--------------|------------------|------------------------|----------------|--------------------|----------------------|---------------------|--------------------------|-----------------------------|--------------------------|
| 2016-2017 | 2            | 0                | 2                      | 333            | 43                 | 37                   | 5                   | 418                      | 280                         | 138                      |
| 2017-2018 | 9            | 2                | 7                      | 398            | 306                | 13                   | 6                   | 723                      | 334                         | 389                      |
| 2018-2019 | 16           | 0                | 16                     | 597            | 399                | 25                   | 5                   | 1,026                    | 389                         | 637                      |
| 2019-2020 | 0            | 3                | -3                     | 161            | 35                 | 118                  | 8                   | 322                      | 879                         | -557                     |
| 2020-2021 | 5            | 3                | 2                      | 267            | 123                | 10                   | 0                   | 400                      | 422                         | -22                      |
| Average   | 6            | 2                | 5                      | 351            | 181                | 41                   | 5                   | 578                      | 461                         | 117                      |